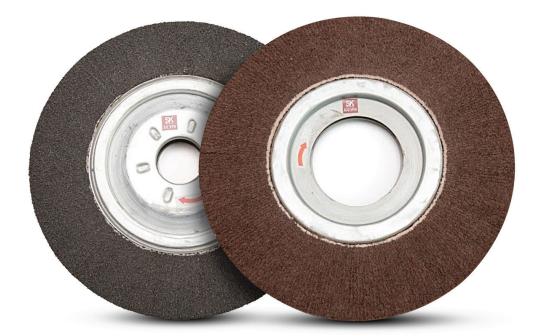

## Non-woven Flap Brush Wheel

## A Gentle Abrasive Solution That Shines to The Task

Sometimes just plain sanding down and buffing with conventional polish materials is not enough to bring out a shining surface. You need a more industrial approach to really dig into the surface and bring out the shine. Our Non-Woven Flap Brush Wheels are made with tightly packed nylon abrasive surfaces to bring out the shine and not damage the surface.

SK Abrasives Non-Woven Flap Brush Wheels are available in a choice of 4 abrasive surfaces; Coarse (CRS), Medium (Med), Fine (Fin) and Very Fine (VFN)