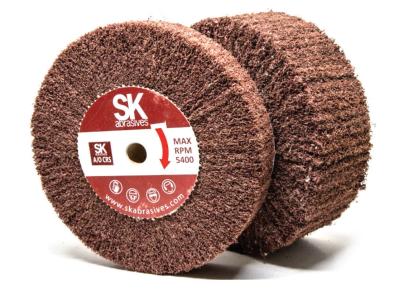

## Non-woven Flap Brush Wheel

## A Gentle Abrasive Solution That Shines to The Task

Sometimes just plain sanding down and buffing with conventional polish materials is not enough to bring out a shining surface. You need a more industrial approach to really dig into the surface and bring out the shine. Our Non-Woven Flap Brush Wheels are made with tightly packed nylon abrasive surfaces to bring out the shine and not damage the surface.

SK Abrasives Non-Woven Flap Brush Wheels are available in a choice of 4 abrasive surfaces; Coarse (CRS), Medium (Med), Fine (Fin) and Very Fine (VFN)